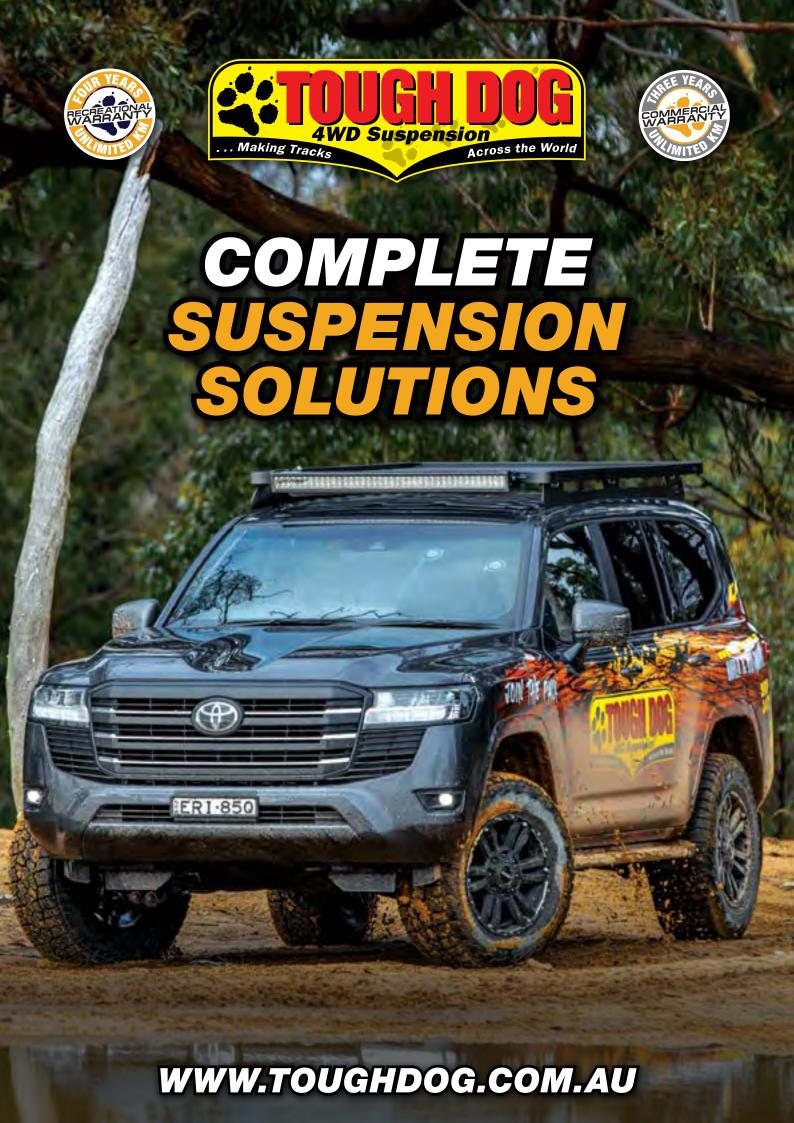

#### **SPECIFICATIONS**

- High stress X5K spring steel used
- Bar peeled to remove imperfections
- Formed on precision mandrels
- · Oil quenched, hardened & tempered
- Shot peened to relieve stress
- Scragged & load tested
- Dipped with a phosphate coating for corrosion protection
- Powder coated with an epoxy powder