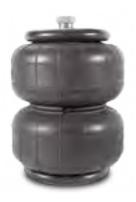

## **BELLOWS AIRBAGS**

#### **SPECIFICATIONS**

- Suitable for leaf spring vehicles
- Made in USA
- 5-100psi capacity
- Laser cut & powder coated brackets
- Zinc plated roll plates top & bottom
- · Heavy duty rubber construction
- Crimped nylon end caps
- Reduces sway & body roll