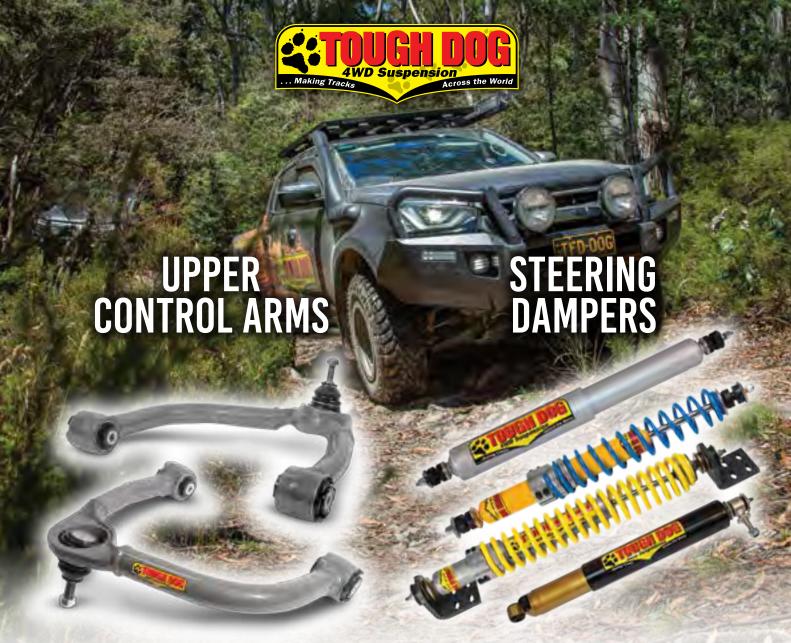

When an IFS vehicle is fitted with a suspension lift, the original caster and camber specifications are pushed outside the acceptable limit. The vehicle loses caster which makes the steering vague, and positive camber is introduced, which contributes to uneven and accelerated tyre wear.

Tough Dog Upper Control Arms help get the maximum performance and lifespan from your tyres, suspension and steering components.

Quality steering components go a long way to alleviating driver fatigue, Rough and unforgiving road surfaces can transfer through the wheels and up to the steering wheel.