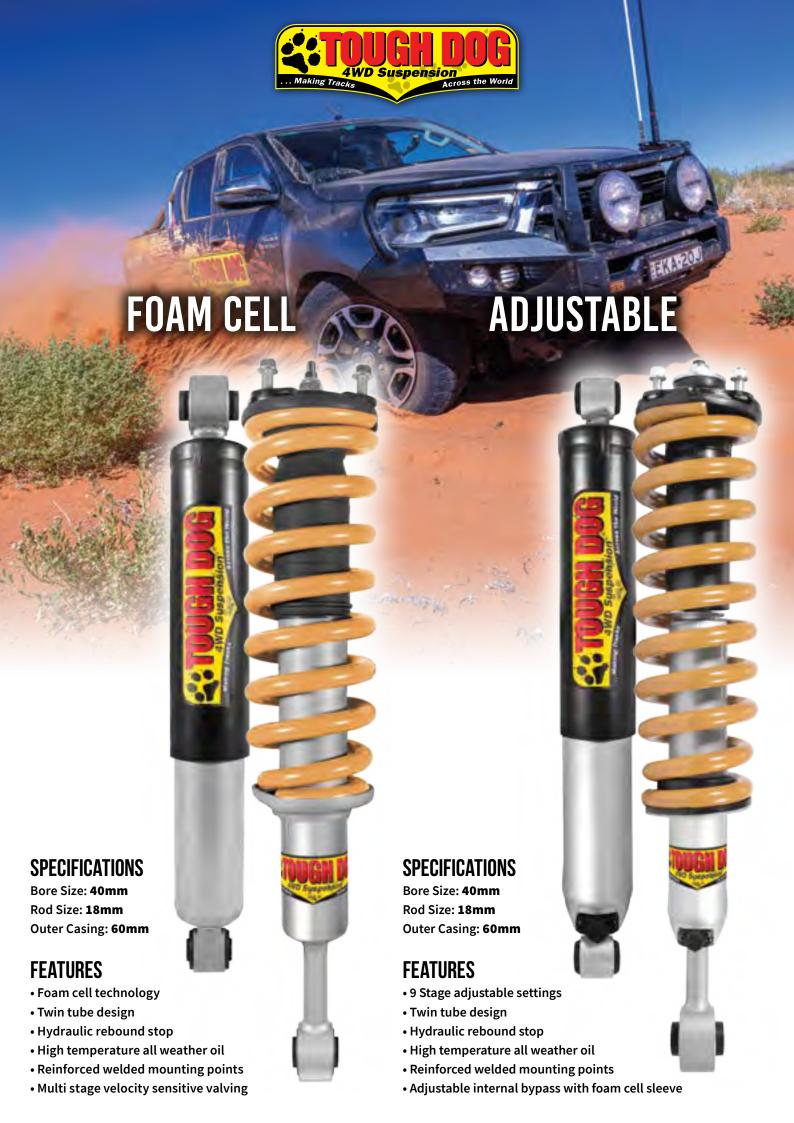

#### **SPECIFICATIONS**

- · Military wrap
- Fully scragged and load tested
- Shot peened
- Anti friction pads, bolt clamps and liners
- Draw tapered and diamond cut leaves
- Precision mandrel & die formed
- · Oil quenched, hardened & tempered for maximum life
- Manufactured from high grade spring steel